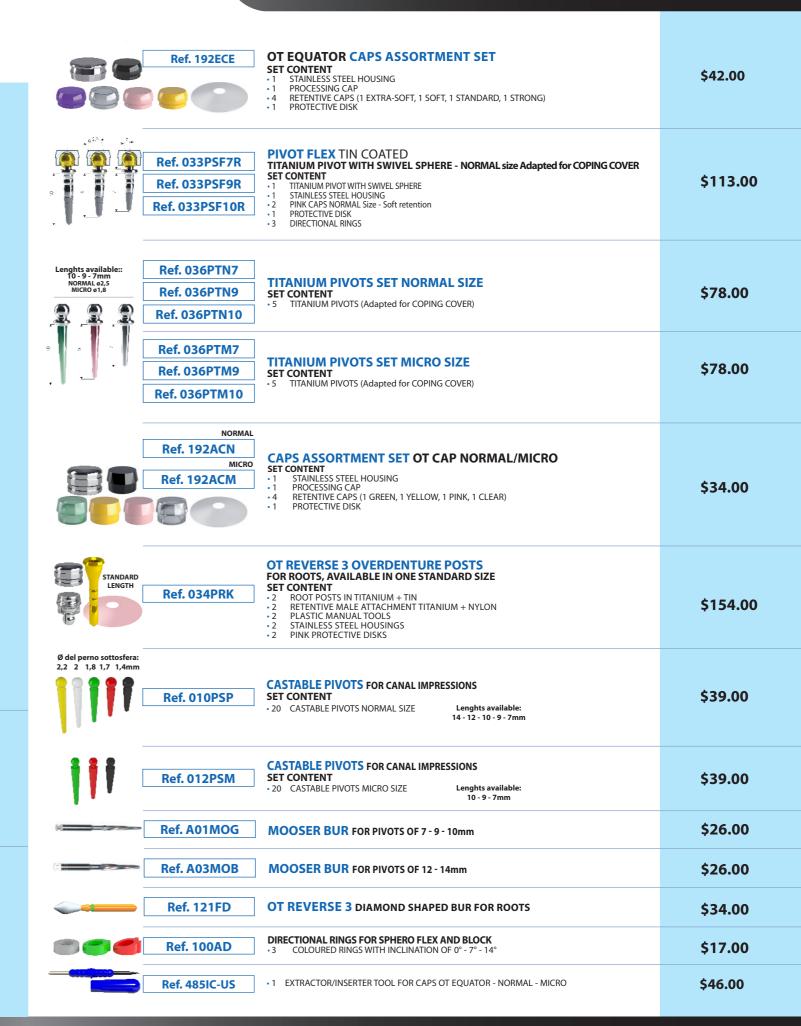

BLUE PLASTIC "MULTIUSE" INSERTION TOOL (FOR THE INSERTION OF THE CAPS INSIDE THE METAL HOUSINGS)
- OT CAP insertion tool
- NORMAL STAINLESS STEEL HOUSING
- MICRO STAINLESS STEEL HOUSING
- •12 DIRECTIONAL RINGS (grey 0° green 7° red 14°)
- 1 TWEEZER

\$441.00



## Lengths available

**Ref. 333PEK7** 

**Ref. 333PEK9** 

Ref. 333PEK10

### OT EQUATOR TITANIUM TIN COATED PIVOTS SET LOW PROFILE HEAD PIVOTS

TITANIUM OT EQUATOR PIVOTS h7,9 or 10mm (of the same length chosen) OT EQUATOR ANODIZED TITANIUM HOUSINGS YELLOW EXTRA SOFT CAPS

PINK SOFT CAPS CLEAR STANDARD CAPS

10 - 9 - 7mm

**Ref. 336PTE7 Ref. 336PTE9** 

Ref. 336PTE10

## **OT EQUATOR TITANIUM TIN COATED PIVOTS** LOW PROFILE HEAD PIVOTS

SET CONTENT

TITANIUM OT EQUATOR PIVOT h7,9 or 10mm (of the length chosen)

\$105.00

\$45.00



## SPARE PARTS OT CAP SYSTEM NORMAL Ø 2,5 mm

| 52 V