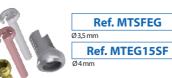

## ABUTMENTS FOR FIXED PROSTHESIS -

| Ref. CMEG40C  Q4mm  EXTRAGRADE CASTABLE ABUTMENT  SET CONTENT  1 EXTRAGRADE CASTABLE ABUTMENT WITH HOLE 1 TITANIUM SCREW h2 mm 2 WHITE SEEGERS WITH HANDLE 1 PINK SEEGER WITH HANDLE                                                                                                           | \$45.00 |
|------------------------------------------------------------------------------------------------------------------------------------------------------------------------------------------------------------------------------------------------------------------------------------------------|---------|
| Ref. MCEG15SF  94mm  EXTRAGRADE CASTABLE ABUTMENT WITHOUT HOLE SET CONTENT  1 EXTRAGRADE CASTABLE ABUTMENT WITHOUT HOLE (ONLY AVAILABLE WITH Ø4mm) 2 WHITE SEEGERS WITH HANDLE 1 PINK SEEGER WITH HANDLE                                                                                       | \$40.00 |
| Ref. CMTFP h1,8 mm  Ref. CMTB30FP h3 mm  TITANIUM ABUTMENT WITH LATERAL HOLES FOR TEMPORARY RESIN BRIDGE WITH WIRE-REINFORCMENT SET CONTENT 1 TITANIUM ABUTMENT WITH LATERAL HOLES (ONLY AVAILABLE WITH Ø 3,5 mm) 1 TITANIUM SCREW h2 mm 2 WHITE SEEGERS WITH HANDLE 1 PINK SEEGER WITH HANDLE | \$45.00 |
| Ref. MT40GL  Q4mm  TITANIUM ABUTMENT FOR ENDORAL WELDING SET CONTENT  1 TITANIUM NORMAL ABUTMENT FOR INTRA ORAL WELDING h9,5 mm Ø4mm 1 TITANIUM SCREW h2 mm 2 WHITE SEEGERS WITH HANDLE 1 PINK SEEGER WITH HANDLE                                                                              | \$45,00 |
| HEALING ABUTMENTS                                                                                                                                                                                                                                                                              |         |