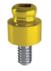

## **OT EQUATOR ABUTMENT**

Ref. 030

• 1 OT EQUATOR TITANIUM ABUTMENT WITH TIN COATING

\$103.00