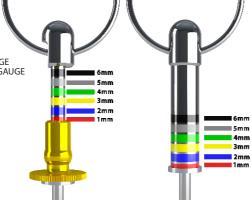

## **CUFF HEIGHT MEASURER** -

Ref. 008MBG

SET CONTENT

1 CUFF HEIGHT SLIDER GAUGE
1 CUFF HEIGHT FIXED ROD GAUGE

- 20 SILICON RINGS

\$113.00