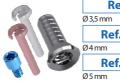

## **ABUTMENTS FOR FIXED PROSTHESIS**

**Ref. MTSEG** Ref. MT50SEG

**EXTRAGRADE TITANIUM ABUTMENT** SET CONTENT EXTRAGRADE TITANIUM ABUTMENT TO BE CEMENTED h9,5mm TITANIUM SCREW h2mm

WHITE SEEGERS WITH HANDLE PINK SEEGER WITH HANDLE

\$45,00

Ref. MMSEG Ø 3,5 mm