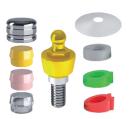

## **ABUTMENTS FOR FIXED PROSTHESIS**

**Ref. MTSEG** Ref. MT50SEG

**EXTRAGRADE TITANIUM ABUTMENT** SET CONTENT EXTRAGRADE TITANIUM ABUTMENT TO BE CEMENTED h9,5mm TITANIUM SCREW h2mm

WHITE SEEGERS WITH HANDLE PINK SEEGER WITH HANDLE

\$45,00

Ref. MMSEG Ø 3,5 mm

## MONCONE IN TITANIO EXTRAGRADE MINI

SET CONTENT

MINI EXTRAGRADE TITANIUM ABUTMENT TO BE CEMENTED h5,7mm TITANIUM SCREW FOR MINI EXTRAGRADE TITANIUM ABUTMENT

WHITE SEEGERS WITH HANDLE PINK SEEGER WITH HANDLE

\$45.00

**EXTRAGRADE TITANIUM ABUTMENT INCLINED AT 15°** 

SET CONTENT

EXTRAGRADE TITANIUM ABUTMENT INCLINED AT 15° TO BE CEMENTED WHITE SEEGERS WITH HANDLE

PINK SEEGER WITH HANDLE SPHERICAL TITANIUM SCREW FOR 15° INCLINED ABUTMENT