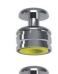

## IMPLANTS =

**Ref. 130** 

OT EQUATOR FOR IMPLANTS KIT **KIT CONTAINS:** 

- OT EQUATOR TITANIUM + TIN ABUTMENT
- STAINLESS STEEL HOUSING
- PROTECTIVE DISK
- RETENTIVE CAPS (1 EXTRA-SOFT, 1 SOFT, 1 STANDARD, 1 STRONG)

| Ref. 131 |
|----------|

OT EQUATOR AND SMARTBOX FOR IMPLANTS KIT

- **KIT CONTAINS:**
- OT EQUATOR TITANIUM + TIN ABUTMENT ANODIZED SMART BOX HOUSING WITH BLACK POSITIONING CAP
- PROTECTIVE DISK • 1
- (1 EXTRA-SOFT, 1 SOFT, 1 STANDARD, 1 STRONG)

**Ref. 030** 

• 1 OT EQUATOR TITANIUM + TIN ABUTMENT

\$102.50

THE OT EQUATOR ATTACHMENTS ARE AVAILABLE FOR THE MAJOR IMPLANT BRANDS. UPON REQUEST WE CAN CUSTOMIZE THEM FOR ANY KIND OF IMPLANTS. WHEN ORDERING INDICATE: IMPLANT, DIAMETER AND CUFF HEIGHT. CUFF AVAILABLE TO 7mm.