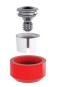

# **SMART BOX KIT**

Ref. 335SBC

#### **SMART BOX KIT KIT CONTAINS:**

- 1 SMART BOX HOUSING WITH BLACK POSITIONING CAP
- 1 PINK PROTECTIVE DISK
- 4 RETENTIVE CAPS (1 EXTRA-SOFT, 1 SOFT, 1 STANDARD, 1 STRONG)

| SPARE PART | -S                                                                                                    |         |
|------------|-------------------------------------------------------------------------------------------------------|---------|
|            | Ref. 151SS • 2 CASTABLE MALES                                                                         | \$21.00 |
|            | Ref. 140CEV • 4 RETENTIVE CAPS - VIOLET "STRONG" 5,95lbs                                              | \$25.65 |
|            | Ref. 140CET • 4 RETENTIVE CAPS - CLEAR "STANDARD" 3,97lbs                                             | \$25.65 |
|            | Ref. 140CER • 4 RETENTIVE CAPS - PINK "SOFT" 2,651bs                                                  | \$25.65 |
|            | Ref. 140CEG • 4 RETENTIVE CAPS - YELLOW "EXTRA-SOFT" 1,32lbs                                          | \$25.65 |
|            | Ref. 140CEN • 4 PROCESSING CAPS - BLACK (FOR LABORATORY USE ONLY)                                     | \$21.00 |
|            | Ref. 140CEDR8  • 4 RETENTIVE CAPS - AQUA CAPS UNDERSIZED INTERNAL DIAMETER 2,2mm (STRONG 2,85lbs)     | \$25.65 |
|            | Ref. 140CEADR8 • 4 RETENTIVE CAPS - ORANGE UNDERSIZED INTERNAL DIAMETER 2,2mm (VERY ELASTIC 0,771lbs) | \$25.65 |
|            | Ref. 141CAE • 2 STAINLESS STEEL HOUSINGS                                                              | \$30.75 |
|            | Ref. 141CTE • 2 TITANIUM HOUSINGS FUCHSIA ANODIZED                                                    | \$32.00 |
|            | Ref. 330SBE • 1 SMART BOX HOUSING WITH BLACK POSITIONING CAP                                          | \$28.00 |
|            | Ref. 335CSB • 4 BLACK SMARTBOX POSITIONING CAPS                                                       | \$23.00 |
|            | Ref. 039SFE2 • 1 OT EQUATOR THREADED 2mm (DIRECT INTO 2MM THREAD)                                     | \$40.00 |
|            | Ref. 339SFE • 1 OT EQUATOR THREADED 1.6mm (FOR TITANIUM SLEEVE)                                       | \$40.00 |
|            | Ref. 239GSF • 1 TITANIUM SLEEVE (1.6mm THREAD)                                                        | \$34.00 |
|            | Ref. 339SSE • 1 OT EQUATOR SPACER                                                                     | \$14.00 |
|            | Ref. 159VEA  • 1 OT EQUATOR SEEGER (FOR SELF-EXTRACTING PEEK RING OR TITANIUM HEALING RING)           | \$28.00 |
|            | Ref. 158VAE • 1 TITANIUM SCREW FOR SELF-EXTRACTING SEEGER                                             | \$17.00 |
| T          | Ref. 158SAE • 1 SELF-EXTRACTING WHITE SEEGER (FOR BAR LOCKING)                                        | \$17.00 |