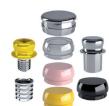

## IMPLANTS =

**Ref. 130** 

OT EQUATOR FOR IMPLANTS KIT **KIT CONTAINS:** 

- OT EQUATOR TITANIUM + TIN ABUTMENT
- STAINLESS STEEL HOUSING
- PROTECTIVE DISK
- RETENTIVE CAPS (1 EXTRA-SOFT, 1 SOFT, 1 STANDARD, 1 STRONG)

| Ref. 131 |
|----------|

OT EQUATOR AND SMARTBOX FOR IMPLANTS KIT

- **KIT CONTAINS:**
- OT EQUATOR TITANIUM + TIN ABUTMENT ANODIZED SMART BOX HOUSING WITH BLACK POSITIONING CAP
- PROTECTIVE DISK • 1
- (1 EXTRA-SOFT, 1 SOFT, 1 STANDARD, 1 STRONG)

**Ref. 030** 

• 1 OT EQUATOR TITANIUM + TIN ABUTMENT

\$102.50

THE OT EQUATOR ATTACHMENTS ARE AVAILABLE FOR THE MAJOR IMPLANT BRANDS. UPON REQUEST WE CAN CUSTOMIZE THEM FOR ANY KIND OF IMPLANTS. WHEN ORDERING INDICATE: IMPLANT, DIAMETER AND CUFF HEIGHT. CUFF AVAILABLE TO 7mm.