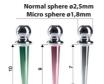

#### SPHERO BLOCK NORMO WITH TIN COATED

#### **KIT CONTAINS**

**Ref. 002** 

- TITANIUM ABUTMENT (2.5mm Sphere)
- 3 CAPS (Yellow Pink Clear) STAINLESS STEEL HOUSING
- PROTECTIVE DISK
- 3 DIRECTIONAL RINGS

# SPHERO BLOCK MICRO WITH TIN COATED

**Ref. 003** 

**KIT CONTAINS:** 

- TITANIUM ABUTMENT (1.8mm Sphere)
- CAPS (Yellow Pink Clear)
- STAINLESS STEEL HOUSING
- PROTECTIVE DISK
- DIRECTIONAL RINGS

THE SPHERO FLEX. SPHERO BLOCK ATTACHMENTS ARE AVAILABLE FOR THE MAJOR IMPLANT BRANDS.UPON REQUEST WE CAN CUSTOMIZE THEM FOR ANY KIND OF IMPLANTS. WHEN ORDERING, PLEASE ALWAYS INDICATE: IMPLANT BRAND, IMPLANT DIAMETER AND CUFF HEIGHT. FOR SPHERO FLEX ABUTMENT CUFF AVAILABLE FROM