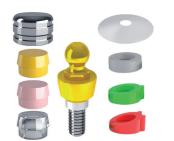

## IMPLANTS =

**Ref. 130** 

OT EQUATOR FOR IMPLANTS KIT **KIT CONTAINS:** 

- OT EQUATOR TITANIUM + TIN ABUTMENT
- STAINLESS STEEL HOUSING
- PROTECTIVE DISK
- RETENTIVE CAPS (1 EXTRA-SOFT, 1 SOFT, 1 STANDARD, 1 STRONG)

| Ref. 131 |
|----------|

OT EQUATOR AND SMARTBOX FOR IMPLANTS KIT

- **KIT CONTAINS:**
- OT EQUATOR TITANIUM + TIN ABUTMENT ANODIZED SMART BOX HOUSING WITH BLACK POSITIONING CAP
- PROTECTIVE DISK • 1
- (1 EXTRA-SOFT, 1 SOFT, 1 STANDARD, 1 STRONG)

**Ref. 030** 

• 1 OT EQUATOR TITANIUM + TIN ABUTMENT

\$102.50

THE OT EQUATOR ATTACHMENTS ARE AVAILABLE FOR THE MAJOR IMPLANT BRANDS. UPON REQUEST WE CAN CUSTOMIZE THEM FOR ANY KIND OF IMPLANTS. WHEN ORDERING INDICATE: IMPLANT, DIAMETER AND CUFF HEIGHT. CUFF AVAILABLE TO 7mm.