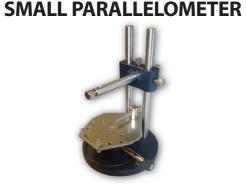

#### OT FOUATOR TOOLS

| OT EQUATOR TOOLS                                              |                                                                                             |
|---------------------------------------------------------------|---------------------------------------------------------------------------------------------|
| Ref. 74AC01 • 1 PARALLELOMETER KEY                            | "NORMAL SIZE" \$29.00                                                                       |
| nel.//4CDE                                                    | SCREW DRIVER + HOLDER WITH RATCHET TORQUE CONTROL DEVICE)  \$61.50                          |
| Ref. 774HC • 1 OT EQUATOR INTERCH                             | ANGEABLE HOLDER \$13.00                                                                     |
| Ref. 760CE  • 1 SQUARE DRIVER CONN CONTROLLER CONTRA ANG      |                                                                                             |
| Ref. 485IC-US • 1 MULTIUSE CAPS INSERT                        | TER/EXTRACTOR TOOL \$45.50                                                                  |
| Ref. 185SIS-US • 1 METAL INSERTION TOO                        | DL FOR SEEGER USE TOGETHER WITH 491EC-US \$26.50                                            |
| Ref. 491EC-US  • 1 MULTIUSE EXTRACTOR (WITH HOLE STEM HOLDER) |                                                                                             |
|                                                               | ITROL DEVICE (FOR OT EQUATOR, SPHERO BLOCK HT - MAX SONCM TORQUE, SUGGESTED 25NCM) \$351.00 |
| OT LINII ATERAL                                               |                                                                                             |