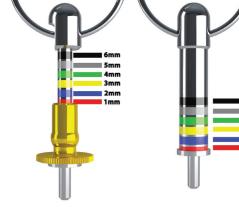

#### **CUFF HEIGHT MEASURER**

THIS TOOL IS USED TO DETERMINE THE **CUFF HEIGHT OF IMPLANTS WITH** INTERNAL OR EXTERNAL HEXAGON

Ref. 008MBG

## **CUFF HEIGHT MEASURER**

#### **KIT CONTAINS:**

- CUFF HEIGHT SLIDER GAUGE
- CUFF HEIGHT FIXED ROD GAUGE
- SILICON RING DISPENSER •20 SILICON RINGS

\$113.00

\$96.35

\$96.35