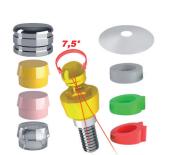

## IMPLANTS =

**Ref. 130** 

OT EQUATOR FOR IMPLANTS KIT **KIT CONTAINS:** 

- OT EQUATOR TITANIUM + TIN ABUTMENT
- STAINLESS STEEL HOUSING
- PROTECTIVE DISK
- RETENTIVE CAPS (1 EXTRA-SOFT, 1 SOFT, 1 STANDARD, 1 STRONG)

| Ref. 131 |
|----------|

OT EQUATOR AND SMARTBOX FOR IMPLANTS KIT

- **KIT CONTAINS:**
- OT EQUATOR TITANIUM + TIN ABUTMENT ANODIZED SMART BOX HOUSING WITH BLACK POSITIONING CAP
- PROTECTIVE DISK • 1
- (1 EXTRA-SOFT, 1 SOFT, 1 STANDARD, 1 STRONG)

**Ref. 030** 

• 1 OT EQUATOR TITANIUM + TIN ABUTMENT

\$102.50

THE OT EQUATOR ATTACHMENTS ARE AVAILABLE FOR THE MAJOR IMPLANT BRANDS. UPON REQUEST WE CAN CUSTOMIZE THEM FOR ANY KIND OF IMPLANTS. WHEN ORDERING INDICATE: IMPLANT, DIAMETER AND CUFF HEIGHT. CUFF AVAILABLE TO 7mm.