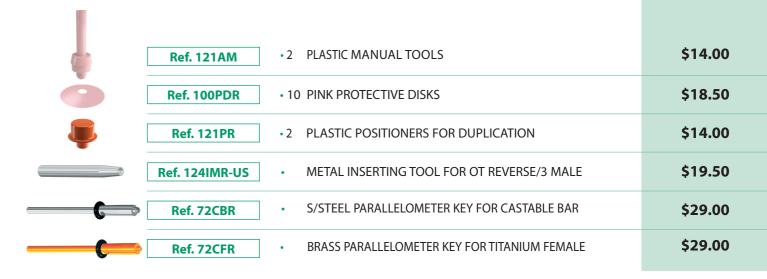

|
| Ref. 072CBV • 4 WHITE CLIPS (STANDARD RETENTION)        | \$28.00 |
| Ref. 072CVV • 4 GREEN CLIPS (SOFT RETENTION)            | \$28.00 |
| Ref. 472ICV-US • 1 INSERTION TOOL FOR OT VERTICAL CLIPS | \$45.50 |

# **OT REVERSE 3 SPARE PARTS =**

|   | Ref. 120MR2  • 2 RETENTIVE MALES in TITANIUM + NYLON (STANDARD RETENTION) | \$51.50 |
|---|---------------------------------------------------------------------------|---------|
|   | Ref. 041CAM • 2 STAINLESS STEEL HOUSINGS MICRO SIZE                       | \$30.00 |
|   | Ref. 121AOR • 2 BRASS ANALOGS FOR ROOTS                                   | \$41.00 |
|   | Ref. 121AAR • 2 INOX IMPLANT ANALOGS                                      | \$41.00 |
| 8 | Ref. 121MT • 2 PLASTIC TRANSFERS FOR IMPRESSION                           | \$14.00 |



# **OT LOCK SPARE PARTS —**

| Re   | f. 882CS • 1        | SLIDING KEY<br>(ONLY FOR TITANIUM - CASTABLE LOCKING PIN)                               | \$18.50 |
|------|---------------------|-----------------------------------------------------------------------------------------|---------|
| Re   | <b>f. 882AF</b> • 1 | FLEXIBLE RING                                                                           | \$25.75 |
| Re   | <b>f. 882CB</b> • 1 | LOCKING KEY                                                                             | \$28.00 |
| Ref  | . 882CPT · 1        | TITANIUM PREFABRICATED HOUSING<br>(ONLY FOR TITANIUM - TITANIUM ADJUSTABLE LOCKING PIN) | \$26.75 |
| Ref  | . 882PPC · 1        | CERAMIC PIN