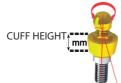

#### **CUFF HEIGHT MEASURER**

THIS TOOL IS USED TO DETERMINE THE **CUFF HEIGHT OF IMPLANTS WITH** INTERNAL OR EXTERNAL HEXAGON

Ref. 008MBG

## **CUFF HEIGHT MEASURER**

#### **KIT CONTAINS:**

- CUFF HEIGHT SLIDER GAUGE
- CUFF HEIGHT FIXED ROD GAUGE
- SILICON RING DISPENSER •20 SILICON RINGS

\$113.00

\$96.35

\$96.35